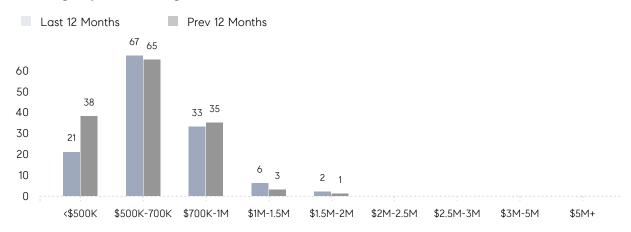

|
|                | AVERAGE SOLD PRICE | \$702,000 | \$672,300 | 4%        |
|                | # OF CONTRACTS     | 12        | 8         | 50%       |
|                | NEW LISTINGS       | 11        | 14        | -21%      |
| Condo/Co-op/TH | AVERAGE DOM        | -         | 10        | -         |
|                | % OF ASKING PRICE  | -         | 101%      |           |
|                | AVERAGE SOLD PRICE | -         | \$281,000 | -         |
|                | # OF CONTRACTS     | 2         | 2         | 0%        |
|                | NEW LISTINGS       | 1         | 3         | -67%      |
|                |                    |           |           |           |

# Leonia

**JUNE 2022** 

### Monthly Inventory



### Contracts By Price Range



### Listings By Price Range



# COMPASS



Compass makes no representations or warranties, express or implied, with respect to future market conditions or prices of residential product at the time the subject property or any competitive property is complete and ready for occupancy or with respect to any report, study, finding, recommendation or other information provided by Compass herein. Moreover, no warranty, express or implied, is made or should be assumed regarding the accuracy, adequacy, completeness, legality, reliability, merchantability or fitness for a particular purpose of any information, in part or whole, contained herein. All material is presented with the understanding that Compass shall not be deemed to provide legal, accounting or other professional services. This is not intended to solicit the purch