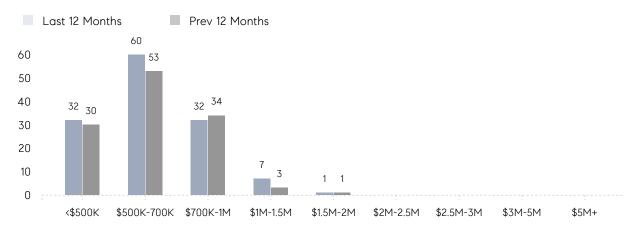

2%      | 103%      |           |
|                | AVERAGE SOLD PRICE | \$702,000 | \$672,300 | 4%        |
|                | # OF CONTRACTS     | 12        | 8         | 50%       |
|                | NEW LISTINGS       | 11        | 14        | -21%      |
| Condo/Co-op/TH | AVERAGE DOM        | -         | 10        | -         |
|                | % OF ASKING PRICE  | -         | 101%      |           |
|                | AVERAGE SOLD PRICE | -         | \$281,000 | -         |
|                | # OF CONTRACTS     | 2         | 2         | 0%        |
|                | NEW LISTINGS       | 1         | 3         | -67%      |
|                |                    |           |           |           |

# Leonia

**JUNE 2022** 

### Monthly Inventory



### Contracts By Price Range



### Listings By Price Range



# COMPASS



Compass makes no representations or warranties, express or implied, with respect to future market conditions or prices of residential product at the time the subject property or any competitive property is complete and ready for occupancy or with respect to any report, study, finding, recommendation or other information provided by Compass herein. Moreover, no warranty, express or implied, is made or should be assumed regarding the accuracy, adequacy, completeness, legality, reliability, merchantability or fitness for a particular purpose of any information, in part or whole, contained herein. All material is presented with the understanding that Compass shall not be deemed to provide legal, accounting or other professional services. This is no