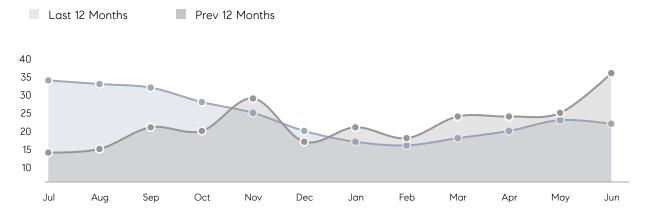

| % OF ASKING PRICE  | 102%      | 103%      |           |
|                | AVERAGE SOLD PRICE | \$702,000 | \$672,300 | 4%        |
|                | # OF CONTRACTS     | 12        | 8         | 50%       |
|                | NEW LISTINGS       | 11        | 14        | -21%      |
| Condo/Co-op/TH | AVERAGE DOM        | -         | 10        | -         |
|                | % OF ASKING PRICE  | -         | 101%      |           |
|                | AVERAGE SOLD PRICE | -         | \$281,000 | -         |
|                | # OF CONTRACTS     | 2         | 2         | 0%        |
|                | NEW LISTINGS       | 1         | 3         | -67%      |
|                |                    |           |           |           |

# Leonia

**JUNE 2022** 

### Monthly Inventory



### Contracts By Price Range



### Listings By Price Range



# COMPASS



Compass makes no representations or warranties, express or implied, with respect to future market conditions or prices of residential product at the time the subject property or any competitive property is complete and ready for occupancy or with respect to any report, study, finding, recommendation or other information provided by Compass herein. Moreover, no warranty, express or implied, is made or should be assumed regarding the accuracy, adequacy, completeness, legality, reliability, merchantability or fitness for a particular purpose of any information, in part or whole, contained herein. All material is presented with the understanding that Compass shall not be deemed to provide legal, accounting or other p